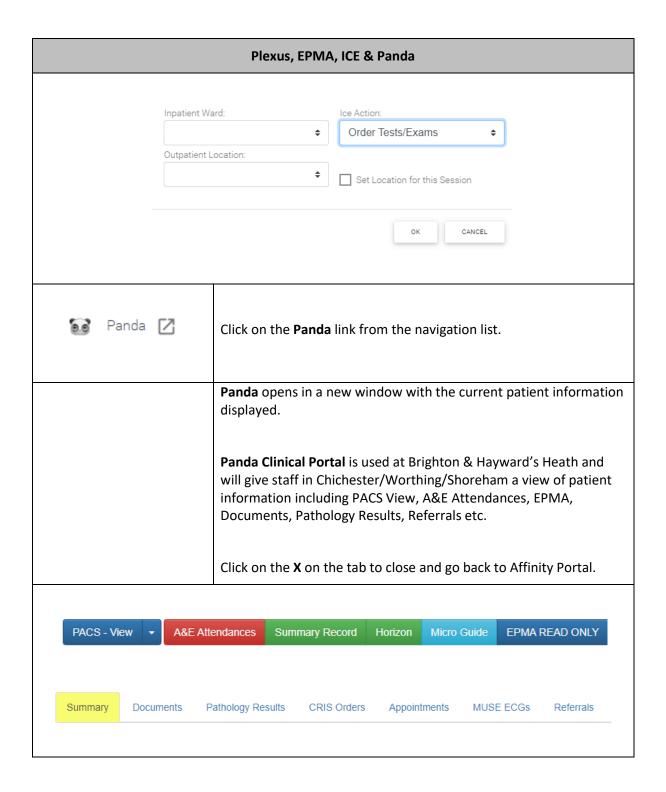

t corner of the                                                                                                                                                     |
| ₩ ICE 🛚                                      | Click on the ICE link from the navigation list.                                                                                                                                                                                                     |
|                                              | ICE (Order Comms) allows you to order tests & exams. A window opens within Affinity Portal, choose the Inpatient Ward or the Outpatient Location. Select the appropriate Ice Action, this is already defaulted to Order Tests/Exams and click on OK |

Last updated: 02/08/2023 Page 2



Page 3