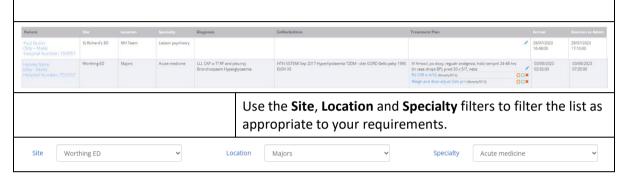

## Awaiting Admission Click on Awaiting Admission.

A list of patients in the A&E Departments for St Richard's and Worthing Hospitals will display.

These patients have been recorded as Decision to Admit on the A&E system and displays the patient's name, age and sex, the hospital site of the patient and their location in the department (e.g., Majors, Resus 2 etc.), the speciality that the patient is under the care of, diagnosis, co-morbidities, treatment plans and tasks (if they have been added), the arrival time of the patient into A&E and the date and time that decision to admit was made.