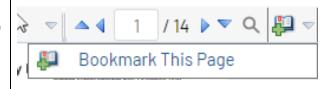

"25-09-2018 A&E CAS Card Extra Clinic Accident & Emergency WA

Click on the page you want to bookmark

Select the bookmark icon (right hand side of the document viewer toolbar) and click on **Bookmark** This Page. Or right click on the page and select bookmark this page