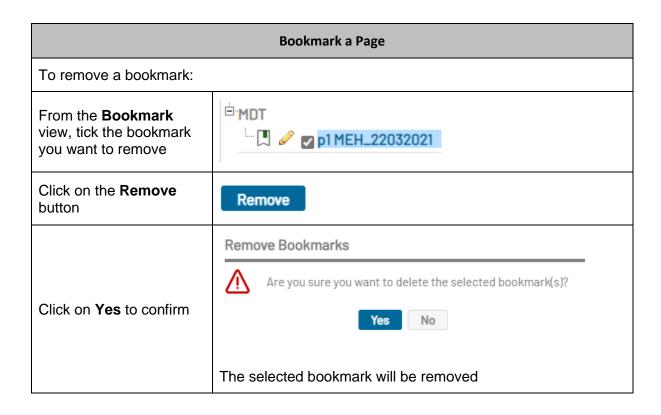

## **Bookmark a Page**

You may want to bookmark a page, for easy reference & retrieval. Bookmarks can be private or public.