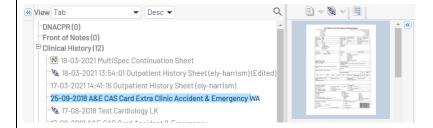

## To Bookmark a page:

Find the folder and then the document you want to bookmark from the patient's record

Clinical History (12)

18-03-2021 MultiSpec Continuation Sheet

\* 18-03-2021 13:54:01 Outpatient History Sheet (ely-harrism) (Edited) "17-03-2021 14:41:16 Outpatient History Sheet (ely-harrism)

"25-09-2018 A&E CAS Card Extra Clinic Accident & Emergency WA

Click on the page you want to bookmark

Select the bookmark icon (right hand side of the document viewer toolbar) and click on **Bookmark** This Page. Or right click on the page and select bookmark this page