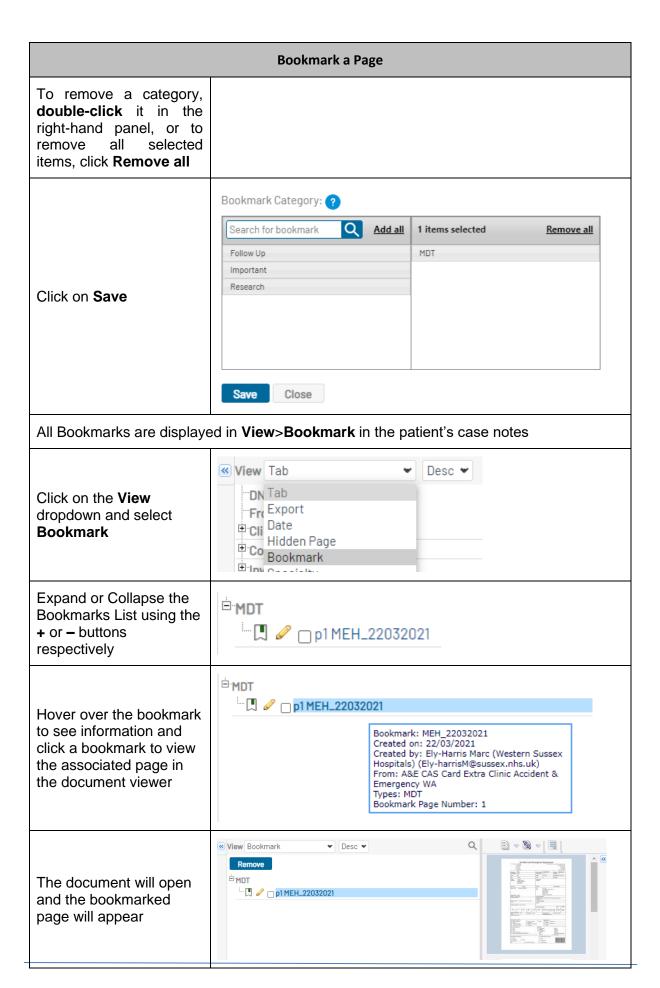

Click in the **Name** text box and enter a name for your bookmark.

Select either Private or **Public** 

Add a Bookmark

Add this page to your bookmark view.

Name: MEH\_22032021

OPrivate Public

You can apply one or Type

more optional **Bookmark** Categories. search term into the text box to filter the list

To apply a category, double-click it in the available list on the lefthand panel; it appears in the right-hand panel

To apply all available categories, click Add all

Last updated: 12/07/2023 Page 2

Last updated: 12/07/2023 Page 3