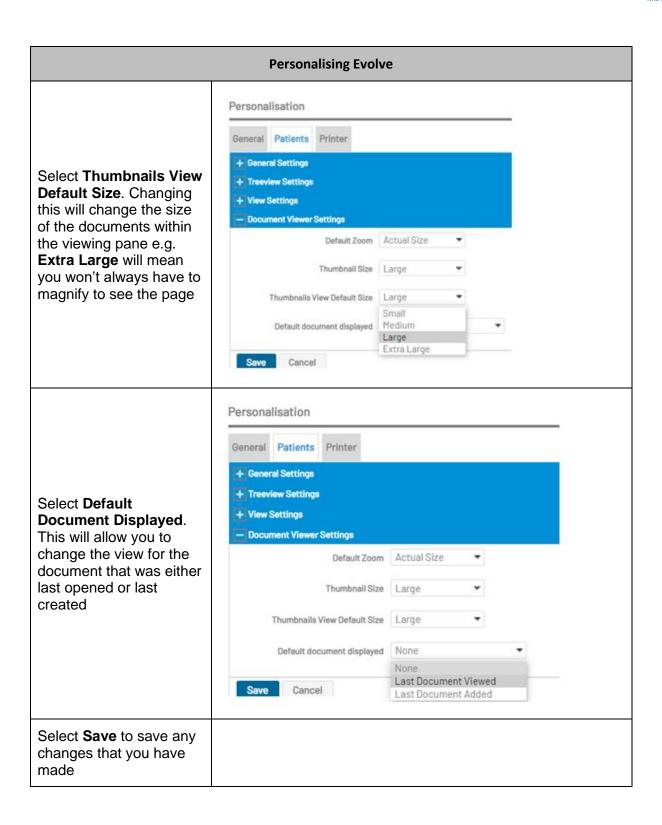

Last updated: 12/07/2023 Page 1

**Changing the View Settings** 

Last updated: 12/07/2023 Page 2

Last updated: 12/07/2023 Page 3

Last updated: 12/07/2023 Page 4