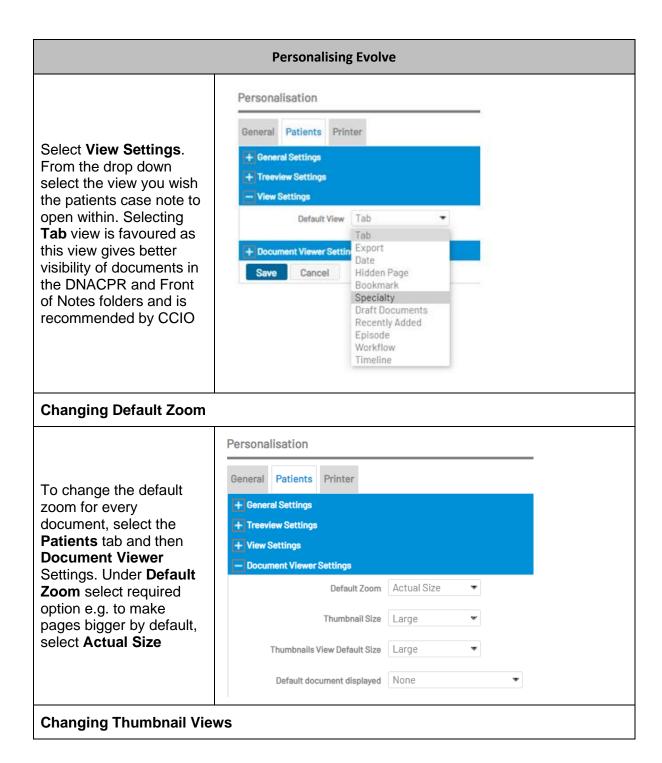

Last updated: 12/07/2023 Page 1

**Changing the View Settings** 

Last updated: 12/07/2023 Page 2

Last updated: 12/07/2023 Page 3

Last updated: 12/07/2023 Page 4