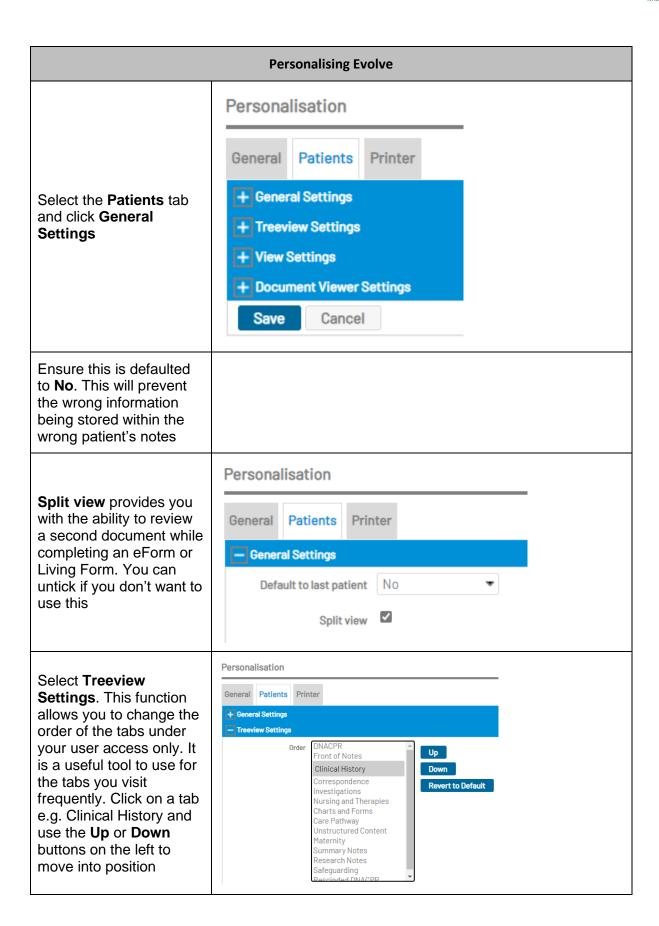

## **Personalising Evolve** The following crib sheet will explain how to personalise Evolve for it to default to a specified view of your choice **Changing your Home Page** Ely-Harris Marc (Western Sussex Hospitals)▼ Click on the arrow next to your name on the top Personalise right hand side of the tool a Help arch Logout bar. Select Personalise Personalisation Select General. Click on Patients Printer General the arrow to reveal the drop down information **Preferences** Home Page Home Personalisation General Patients Printer Select the page you wish to make your new home - Preferences page. This will be the first page you see when you Home Page Home login Home List Cancel Click on Save For the changes to take affect close Evolve and reload the page