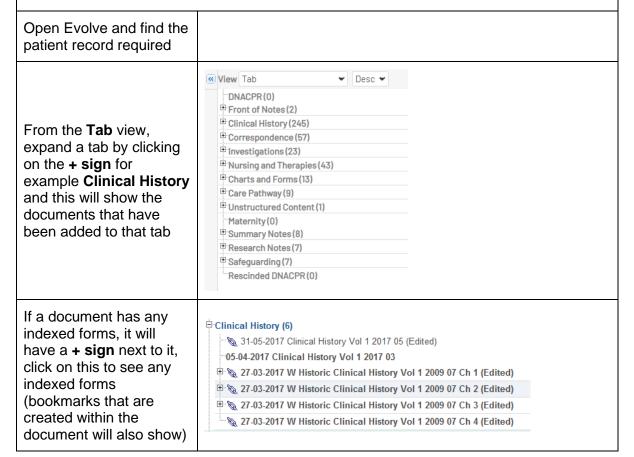

## **Smart Search**

To assist in finding certain key documents **Smart Indexing** has been applied to the Evolve search function to facilitate searching.

For **UHSussex** we are currently able to use Smart Indexing for the following forms:

To find a form that has been indexed:

Last updated: 12/07/2023 Page 1

| Smart Search                                                                      |                                                                    |
|-----------------------------------------------------------------------------------|--------------------------------------------------------------------|
| The page number and the form name will be displayed, click on the form to view it | 27-03-2017 W Historic Clinical History Vol 1 2009 07 Ch 3 (Edited) |
| The form will be displayed on the right hand side of the screen                   |                                                                    |
| Please use the toolbar buttons to go Full Screen & Zoom In and Zoom Out           |                                                                    |