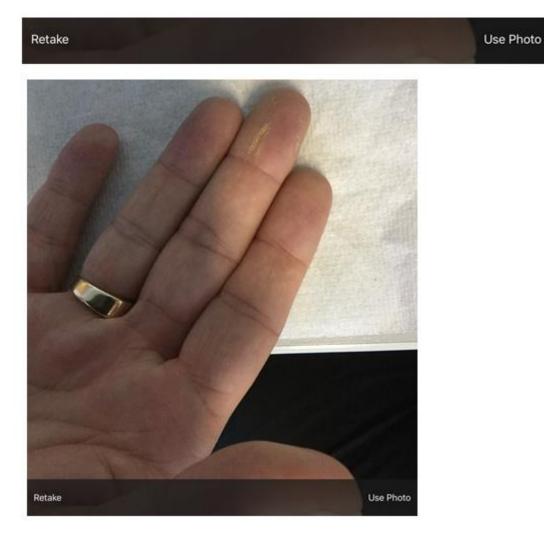

2. The camera will open, select the shutter button to take a picture

3. You can choose to Retake the photo if required or select Use Photo

4. Select Document Type

| Cancel                | Upload Photo | Done |
|-----------------------|--------------|------|
|                       |              |      |
| DOCUMENT TYPE         |              |      |
|                       |              |      |
| SPECIALTY (OPTIONAL)  |              |      |
|                       |              |      |
| CONSULTANT (OPTIONAL) |              |      |
|                       |              |      |
|                       |              |      |