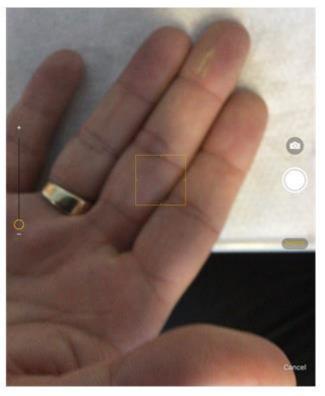

## Using the Camera

1. With a patient record open, select the camera icon on the banner bar

| Pad 🗢    | Status: Error 💿         | 11:41              |   |    |         | 3 71% 🗖       |
|----------|-------------------------|--------------------|---|----|---------|---------------|
| 😧 Test-  | Patient, Diana 04/04/19 | 56 EVTEST00 Female | Ô | (± | $\star$ | Close Patient |
| Casenote | 5                       | Documents          |   |    |         |               |

2. The camera will open, select the shutter button to take a picture

3. You can choose to Retake the photo if required or select Use Photo

4. Select Document Type

| Cancel                | Upload Photo | Done |
|-----------------------|--------------|------|
|                       |              |      |
| DOCUMENT TYPE         |              |      |
|                       |              |      |
| SPECIALTY (OPTIONAL)  |              |      |
|                       |              |      |
| CONSULTANT (OPTIONAL) |              |      |
|                       |              |      |
|                       |              |      |