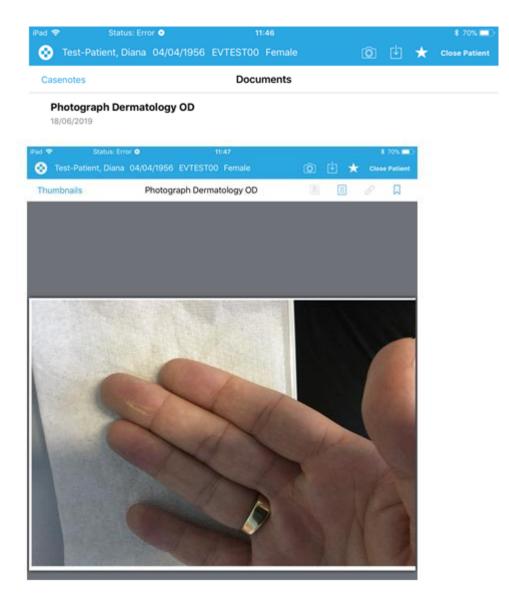

|             |   |

- 6. **Specialty** & **Consultant** are optional but please complete these if known as it will make it easier to identify & find the document in Evolve
- 7. Select Done the photograph will now be uploaded to the patient record

| Cancel                | Upload Photo | Done |
|-----------------------|--------------|------|
|                       |              |      |
| DOCUMENT TYPE         |              |      |
| Photograph            |              |      |
| SPECIALTY (OPTIONAL)  |              |      |
| Dermatology           |              |      |
| CONSULTANT (OPTIONAL) |              |      |
| O'Callaghan, D        |              |      |
|                       |              |      |

## 8. The photograph will appear under Clinical History