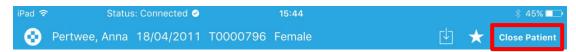

## **Viewing Patient Demographics**

- 1. Using one of the search criteria's from above, select the patient
- 2. Along the toolbar you will see the patients:
  - Surname, Forename (1)
  - Date of Birth (1)
  - Hospital Number (1)
  - Sex (1)
  - Download records to Briefcase to view offline (2)
  - Add patient to Favourites (select to add to favourite, select again to unfavourite (3)
  - Close the patient record (4)