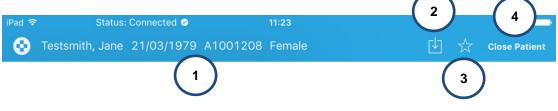

## **Viewing Patient Demographics**

- 1. Using one of the search criteria's from above, select the patient
- 2. Along the toolbar you will see the patients:
  - Surname, Forename (1)
  - Date of Birth (1)
  - Hospital Number (1)
  - Sex (1)
  - Download records to Briefcase to view offline (2)
  - Add patient to Favourites (select to add to favourite, select again to unfavourite (3)
  - Close the patient record (4)