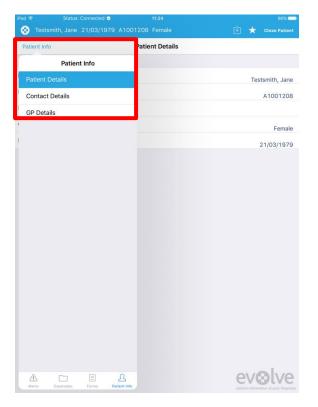

3. To view more demographic details, select the **Patient Info** tab at the bottom of the iPad screen

- 4. The **Patient Details** tab will show by default, select the right hand side to see all of these details and hide the menu
- 5. Select **Patient Info** to see the menu again and select **Contact Details** and **GP Details** to view.