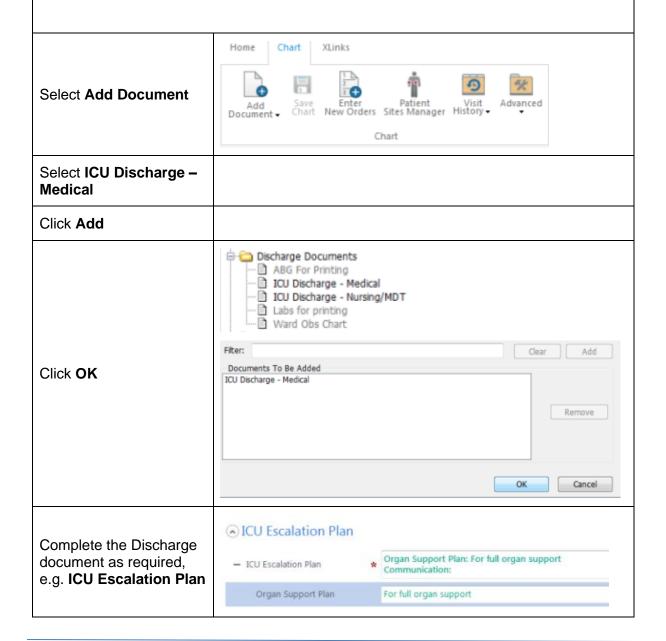

## Add a Discharge Document - Medical

In this crib sheet, we're going to add a Discharge document

This can only be added once, so add when discharge is very likely to occur as the latest documentation copies over

Remember to complete the handover details, prescribe JAC and amend discharge form if delay

Please ensure all drugs are rationalised on the ICIP drug chart before discharge

The Nursing Staff will print the drug chart and discharge report which incorporates the medical discharge form

The Nursing Staff will always transfer or discharge the patient via PAS

Last updated: 12/07/2023 Page 1

| Add a Discharge Document - Medical                      |                                        |
|---------------------------------------------------------|----------------------------------------|
| Select Accept Default                                   |                                        |
| Select Section: ICU<br>Escalation Plan (for<br>example) | Selection Section: ICU Escalation Plan |
| Select Save Chart                                       |                                        |