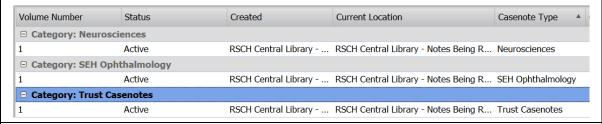

# **MEDIVIEWER - E-FOLDERS & CAREFLOW CASENOTE LOCATIONS**

# Outpatient and Inpatient/Daycase Encounter Folders (E-Folders)



# **CareFlow Casenote Tracking Locations for E-Folders**

#### Patient notes are not electronic:



# Patient notes have been sent for scanning:



# Patient notes are electronic and episodic blue folder used:

| Volume Number        | Status | Created              | Current Location                    | Casenote Type | • |
|----------------------|--------|----------------------|-------------------------------------|---------------|---|
| ☐ Category: E-Folder |        |                      |                                     |               |   |
| 1                    | Active | RSCH Central Library | RSCH Central Library. Merges/Duplic | E-Folder      |   |

Last updated: 06/09/2024 Page 1