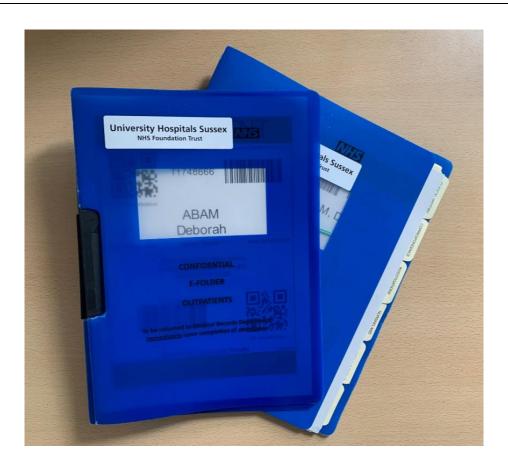

# Patient notes are electronic and episodic blue folder used:

| Volume Number        | Status | Created              | Current Location                    | Casenote Type | • |
|----------------------|--------|----------------------|-------------------------------------|---------------|---|
| ☐ Category: E-Folder |        |                      |                                     |               |   |
| 1                    | Active | RSCH Central Library | RSCH Central Library. Merges/Duplic | E-Folder      |   |