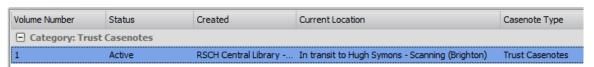

# **MEDIVIEWER - E-FOLDERS & CAREFLOW CASENOTE LOCATIONS**

# Outpatient and Inpatient/Daycase Encounter Folders (E-Folders)



# **CareFlow Casenote Tracking Locations for E-Folders**

#### Patient notes are not electronic:



# Patient notes have been sent for scanning:



# Patient notes are electronic and episodic blue folder used:

| Volume Number        | Status | Created              | Current Location                    | Casenote Type | • |
|----------------------|--------|----------------------|-------------------------------------|---------------|---|
| ☐ Category: E-Folder |        |                      |                                     |               |   |
| 1                    | Active | RSCH Central Library | RSCH Central Library. Merges/Duplic | E-Folder      |   |

Last updated: 06/09/2024 Page 1