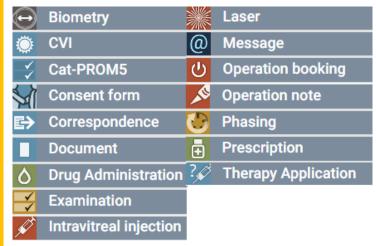

## **Event Types**

#### **Event Icons**

| Icons          | Description                                |
|----------------|--------------------------------------------|
| ññ             | Audit History - of an Event                |
| ₽ <sub>M</sub> | Expand section - to view more              |
| 8              | Black/White cross - Close an Event Preview |
| (1)            | Info - More info when hovered over         |
| Ø              | Speech Bubble - Hover to view more         |
|                | Go to data - takes you to the Event        |
|                | Mark as Read - Messages                    |
| ✓              | Completed - e.g. Drug Admin, Signed Letter |