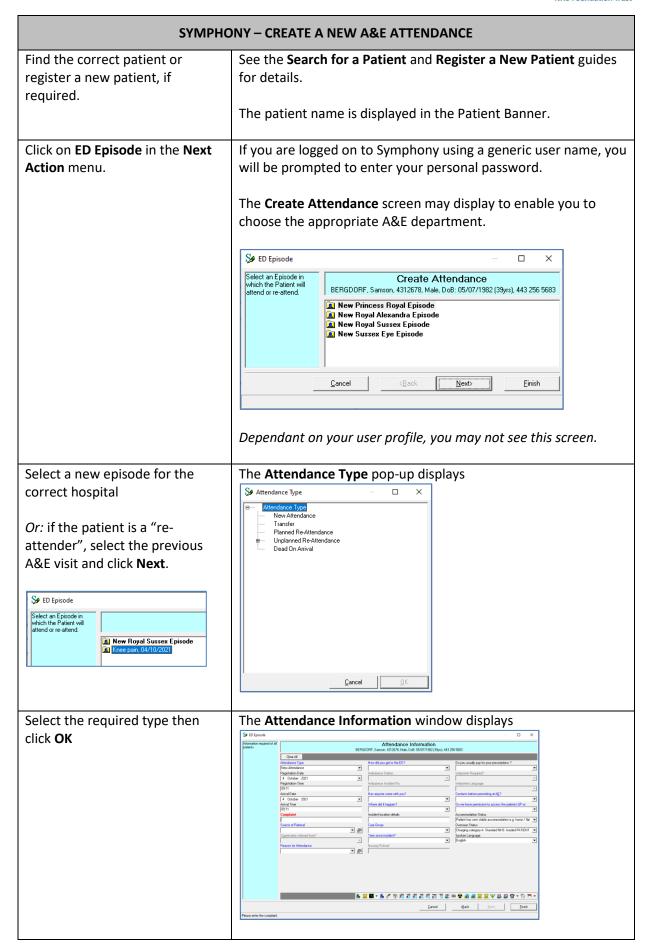

## **SYMPHONY – CREATE A NEW A&E ATTENDANCE**

All fields in blue are mandatory, a red field is the currently selected field, a bold red field is the currently selected field AND it is mandatory, whereas black fields should still be recorded where we can gain that information.

Some selections will require additional information to be completed. E.g. If you select Police as the Source of Referral, an additional window will display relating to the Mental Health Act.

If you select RTA as the reason for attendance, an additional window will display requesting details of the accident.

If you select Ambulance in "How did you get to the ED", you will be asked to enter the Ambulance station and incident number.

The Care Group is the team area that will be looking after the patient, it is not a physical location.